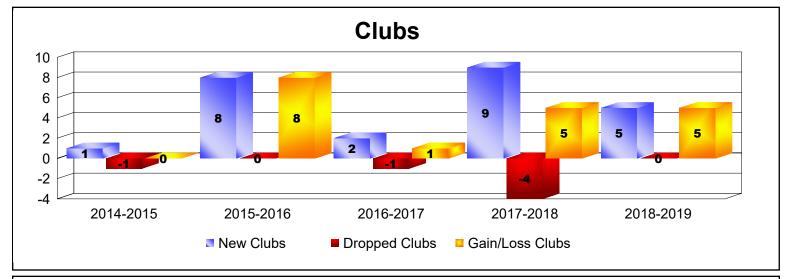

District H 2

As of June 2019 Cumulative

| Year      | New<br>Clubs | Dropped<br>Clubs | Gain/<br>Loss<br>Clubs | New<br>Members | Charter<br>Members | Reinstate<br>Members | Transfer<br>Members | Total<br>Member<br>Added | Total<br>Members<br>Dropped | Gain/<br>Loss<br>Members |
|-----------|--------------|------------------|------------------------|----------------|--------------------|----------------------|---------------------|--------------------------|-----------------------------|--------------------------|
| 2014-2015 | 1            | -1               | 0                      | 128            | 26                 | 20                   | 3                   | 177                      | -202                        | -25                      |
| 2015-2016 | 8            | 0                | 8                      | 242            | 209                | 17                   | 0                   | 468                      | -205                        | 263                      |
| 2016-2017 | 2            | -1               | 1                      | 312            | 42                 | 11                   | 10                  | 375                      | -283                        | 92                       |
| 2017-2018 | 9            | -4               | 5                      | 392            | 233                | 15                   | 3                   | 643                      | -382                        | 261                      |
| 2018-2019 | 5            | 0                | 5                      | 268            | 133                | 13                   | 4                   | 418                      | -459                        | -41                      |
| Average   | 5            | -1               | 4                      | 268            | 129                | 15                   | 4                   | 416                      | -306                        | 110                      |