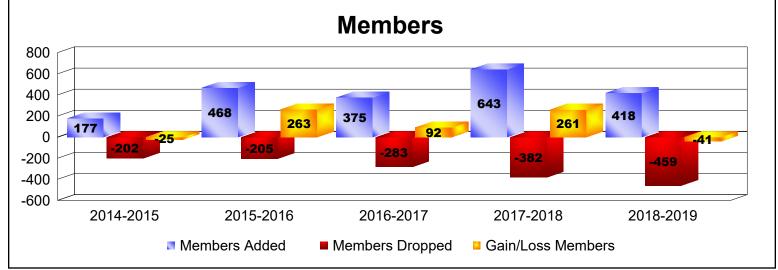

District H 2

As of June 2019 Cumulative

| Year      | New<br>Clubs | Dropped<br>Clubs | Gain/<br>Loss<br>Clubs | New<br>Members | Charter<br>Members | Reinstate<br>Members | Transfer<br>Members | Total<br>Member<br>Added | Total<br>Members<br>Dropped | Gain/<br>Loss<br>Members |
|-----------|--------------|------------------|------------------------|----------------|--------------------|----------------------|---------------------|--------------------------|-----------------------------|--------------------------|
| 2014-2015 | 1            | -1               | 0                      | 128            | 26                 | 20                   | 3                   | 177                      | -202                        | -25                      |
| 2015-2016 | 8            | 0                | 8                      | 242            | 209                | 17                   | 0                   | 468                      | -205                        | 263                      |
| 2016-2017 | 2            | -1               | 1                      | 312            | 42                 | 11                   | 10                  | 375                      | -283                        | 92                       |
| 2017-2018 | 9            | -4               | 5                      | 392            | 233                | 15                   | 3                   | 643                      | -382                        | 261                      |
| 2018-2019 | 5            | 0                | 5                      | 268            | 133                | 13                   | 4                   | 418                      | -459                        | -41                      |
| Average   | 5            | -1               | 4                      | 268            | 129                | 15                   | 4                   | 416                      | -306                        | 110                      |